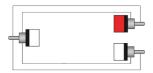

ther side, constructed using the SIG48 cable. The easy to handle PVC jacket is excellent for fixed indoor and mobile applications. The inner conductors are fitted with a durable shielding. This gives an excellent protection against interference of all kinds such as electromagnetic fields produced by dimmers, electric motors or power cables. The SIG series cables are "all-round" signal cables which are suited for all kinds of applications where reliable signal transmission is needed. It comes in a length of 1.5 meters.



## Components:

 CableType: SIG48 - Unbalanced signal cable - flex 2 x 0.16 mm<sup>2</sup> - 25 AWG

### **Product Features:**

| Application | AV & IT      |
|-------------|--------------|
|             | Rental & MI  |
| Series      | Basic Series |

# Wiring Diagrams: